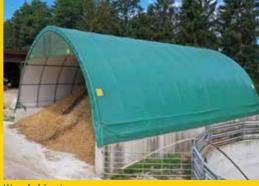

• Statically verifiable

• Flexible assembly and dismantling as well as expandable

• Short construction time

• Anchoring without concrete foundation possible

• High wind- and snowloads

Timber storage

Machine hall

### References

Wood chip storage

6 // 8 7 // 8