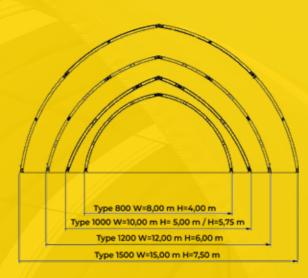

## **Tunnel Halls**

STEEL PIPE TUNNEL HALLS
I-BEAM TUNNEL HALLS



AGROTEL. | Tunnel Halls www.agrotel.eu

## **Steel Pipe Tunnel Hall**

The construction of the Steel Pipe Tunnel Hall consist of round pipes which are covered with a technical textile.

2,5 inch pipe: very solid





• Optimum cost performance ratio



• Short construction time

• Anchoring without concrete foundation possible



The construction of the I-Beam Tunnel Hall consists of double-T-girders covered with a technical textile.



IPE-beam: particularly resistant



• Great span widths possible

• Statically verifiable

• Flexible assembly and dismantling as well as expandable

• Short construction time

• Anchoring without concrete foundation possible

• High wind- and snowloads





Timber storage





Machine hall

2 // 8 3 // 8 **AGROTEL**. | Options www.agrotel.eu

## **Options**

#### **1 ANCHORING SYSTEMS**

Depending on the location, ground conditions and structural requirements, different foundation options are possible.

AGROTEL tunnel halls are the perfect building solution for all types of canopy requirements.

#### Anchorage by weight

**Ground nails** 

**Bolt anchor on** concrete foundation







#### **(2) SUPPORTING STEEL STRUCTURE**

- » Assessment of wind- and snowload depending on location according to EUROCODEEC1 and EUROCODE E