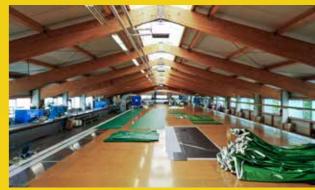

## **Textile hall construction**

Our hall systems with up to 80 m self-supporting span width ensure that the available space can be used optimally. We have been manufacturing high-quality hall solutions from steel and technical textiles at our location in Neuhaus am Inn for 20 years. Ask for our brochure "Textile hall systems for industry and trade".

### References

Wood chip storage

6 // 8 7 // 8