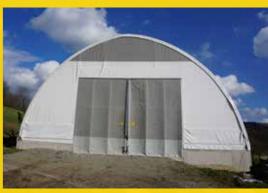

#### **5** GABLES AND DOORS

AGROTEL arched halls can be equipped with various textile gates and gables according to customer requirements. The materials net and tarpaulin can be combined with each other as desired. This allows the realisation of different ventilation solutions. Light strips can be installed to ensure optimum brightness.

Tunnel Hall with sliding door

Tunnel Hall with Big-Rib Rollup Door

Tunnel Hall with light strip

4 // 8 5 // 8 **AGROTEL**. | Textile Hall Construction www.agrotel.eu