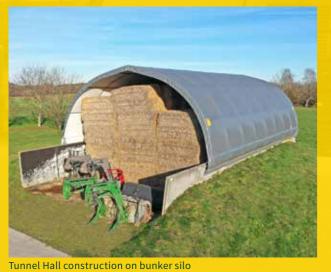

## **Tunnel Halls**

STEEL PIPE TUNNEL HALLS
I-BEAM TUNNEL HALLS



AGROTEL. | Tunnel Halls www.agrotel.eu

## **Steel Pipe Tunnel Hall**

The construction of the Steel Pipe Tunnel Hall consist of round pipes which are covered with a technical textile.

2,5 inch pipe: very solid





• Optimum cost performance ratio



• Short construction time

• Anchoring without concrete foundation possible



The construction of the I-Beam Tunnel Hall consists of double-T-girders covered with a technical textile.



IPE-beam: particularly resistant



• Great span widths possible

• Statically verifiable

• Flexible assembly and dismantling as well as expandable

• Short construction time

• Anchoring without concrete foundation possible

• High wind- and snowloads





Timber storage





Machine hall

2 // 8 3 // 8 **AGROTEL**. | Options www.agrotel.eu

## **Options**

#### **1 ANCHORING SYSTEMS**

Depending on the location, ground conditions and structural requirements, different foundation options are possible.

AGROTEL tunnel halls are the perfect building solution for all types of canopy requirements.

#### Anchorage by weight

**Ground nails** 

**Bolt anchor on** concrete foundation







#### **(2) SUPPORTING STEEL STRUCTURE**

- » Assessment of wind- and snowload depending on location according to EUROCODEEC1 and EUROCODE EC3 (up to 5 kN snowload and up to wind
- » Steel parts (S355) galvanized according to DIN EN ISO 1491:2009

#### **3 TECHNICAL TEXTILE**

#### The technical textile used for covering has the following properties:

- » Polye