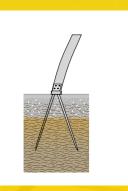

#### **1 ANCHORING SYSTEMS**

Depending on the location, ground conditions and structural requirements, different foundation options are possible.

AGROTEL tunnel halls are the perfect building solution for all types of canopy requirements.

#### Anchorage by weight

**Ground nails** 

**Bolt anchor on** concrete foundation