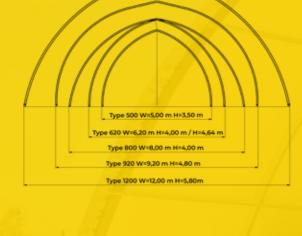

## **Tunnel Halls**

STEEL PIPE TUNNEL HALLS
I-BEAM TUNNEL HALLS



AGROTEL. | Tunnel Halls www.agrotel.eu

## **Steel Pipe Tunnel Hall**

The construction of the Steel Pipe Tunnel Hall consist of round pipes which are covered with a technical textile.

2,5 inch pipe: very solid





• Optimum cost performance ratio



• Short construction time

• Anchoring without concrete foundation possible



The construction of the I-Beam Tunnel Hall consists of double-T-girders covered with a technical textile.



IPE-beam: particularly resistant



• Great span widths possible

• Statically verifiable

• Flexible assembly and dismantling as well as expandable

• Short construction time

• Anchoring without concrete foundation possible

• High wind- and snowloads





Timber storage





Machine hall

2 // 8 3 // 8 **AGROTEL**. | Options www.agrotel.eu

## **Options**

#### **1 ANCHORING SYSTEMS**

Depending on the location, ground conditions and structural requirements, different foundation options are possible.

AGROTEL tunnel halls are the perfect building solution for all types of canopy requirements.

#### Anchorage by weight

**Ground nails** 

**Bolt anchor on** concrete foundation







#### **(2) SUPPORTING STEEL STRUCTURE**

- » Assessment of wind- and snowload depending on location according to EUROCODEEC1 and EUROCODE EC3 (up to 5 kN snowload and up to wind
- » Steel parts (S355) galvanized according to DIN EN ISO 1491:2009

#### **3 TECHNICAL TEXTILE**

#### The technical textile used for covering has the following properties:

- » Pol