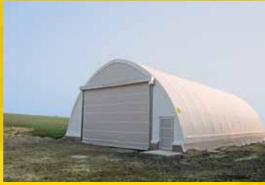

## **Steel Pipe Tunnel Hall**

The construction of the Steel Pipe Tunnel Hall consist of round pipes which are covered with a technical textile.

2,5 inch pipe: very solid

• Optimum cost performance ratio

• Short construction time

• Anchoring without concrete foundation possible

The construction of the I-Beam Tunnel Hall consists of double-T-girders covered with a technical textile.

IPE-beam: particularly resistant

• Great span widths possible

• Statically verifiable

• Flexible assembly and dismantling as well as expandable

• Short construction time

• Anchoring without concrete foundation possible

• High wind- and snowloads

Timber storage

Machine hall