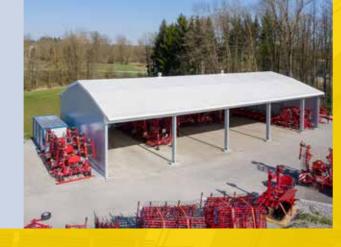

ements. The materials net and tarpaulin can be combined with each other as desired. This allows the realisation of different ventilation solutions. Light strips can be installed to ensure optimum brightness.







Tunnel Hall with sliding door



Tunnel Hall with Big-Rib Rollup Door



Tunnel Hall with light strip

4 // 8 5 // 8 **AGROTEL**. | Textile Hall Construction www.agrotel.eu

## **Textile hall construction**

Our hall systems with up to 80 m self-supporting span width ensure that the available space can be used optimally. We have been manufacturing high-quality hall solutions from steel and technical textiles at our location in Neuhaus am Inn for 20 years. Ask for our brochure "Textile hall systems for industry and trade".



# LATTICE BEAM HALL Free standing up to 80 m width









## That's what sets us apart





Consulting, planning and project management



**Production Made in** Germany





Technical construction



Assembly & Service









Textile confection at the location in Germany

### References









Wood chip storage

6 // 8 7 // 8



## **Tunnel Halls**

AGRICULTURE

#### **AGROTEL GMBH**

HARTHAM 9 94152 NEUHAUS AM INN DEUTSCHLAND

TEL.: +49 (0) 8503 914 99 0 FAX: +49 (0) 08503 914 99 33 E-MAIL: INFO@AGROTEL.EU

#### **AGROTEL HANDELSGES.M.B.H.**

GOLDBERG 2 4761 ENZENKIRCHEN ÖSTERREICH

TEL.: +43 (0) 7762 2777 0 FAX: +43 (0) 7762 2777 33 E-MAIL: OFFICE@AGROTEL.EU

YOUR CONTACT PERSON

www.agrotel.eu