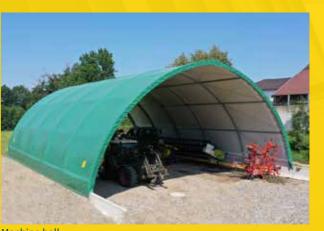

• Statically verifiable

• Flexible assembly and dismantling as well as expandable

• Short construction time

• Anchoring without concrete foundation possible

• High wind- and snowloads

Timber storage

Machine hall