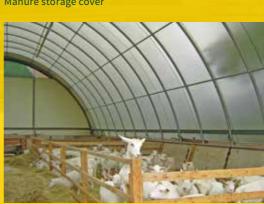

## **Steel Pipe Tunnel Hall**

The construction of the Steel Pipe Tunnel Hall consist of round pipes which are covered with a technical textile.

2,5 inch pipe: very solid

• Optimum cost performance ratio

• Short construction time

• Anchoring without concrete foundation possible

The construction of the I-Beam Tunnel Hall consists of double-T-girders covered with a technical textile.

IPE-beam: particularly resistant

• Great span widths possible

• Statically verifiable

• Flexible assembly and dismantling as well as expandable

• Short construction time

• Anchoring without concrete foundation possible

• High wind- and snowloads

Timber storage

Machine hall