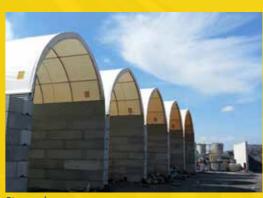

## **Tunnel Halls**

STEEL PIPE TUNNEL HALLS
I-BEAM TUNNEL HALLS

AGROTEL. | Tunnel Halls www.agrotel.eu

## **Steel Pipe Tunnel Hall**

The construction of the Steel Pipe Tunnel Hall consist of round pipes which are covered with a technical textile.

2,5 inch pipe: very solid

• Optimum cost performance ratio

• Short construction time

• Anchoring without concrete foundation possible

The construction of the I-Beam Tunnel Hall consists of double-T-girders covered with a technical textile.

IPE-beam: particularly resistant

• Great span widths possible

• Statically verifiable

• Flexible assembly and dismantling as well as expandable

• Short construction time

• Anchoring without concrete foundation possible

• High wind- and snowloads

Timber storage

Machine hall