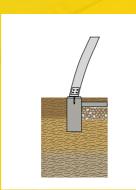

#### **1 ANCHORING SYSTEMS**

Depending on the location, ground conditions and structural requirements, different foundation options are possible.

AGROTEL tunnel halls are the perfect building solution for all types of canopy requirements.

#### Anchorage by weight

**Ground nails** 

**Bolt anchor on** concrete foundation