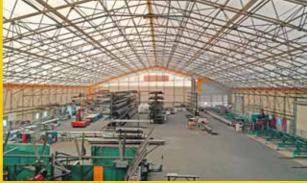

## **Textile hall construction**

Our hall systems with up to 80 m self-supporting span width ensure that the available space can be used optimally. We have been manufacturing high-quality hall solutions from steel and technical textiles at our location in Neuhaus am Inn for 20 years. Ask for our brochure "Textile hall systems for industry and trade".

# LATTICE BEAM HALL Free standing up to 80 m width