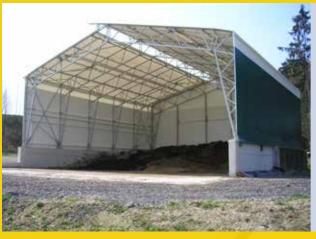

## **Textile hall construction**

Our hall systems with up to 80 m self-supporting span width ensure that the available space can be used optimally. We have been manufacturing high-quality hall solutions from steel and technical textiles at our location in Neuhaus am Inn for 20 years. Ask for our brochure "Textile hall systems for industry and trade".

# LATTICE BEAM HALL Free standing up to 80 m width