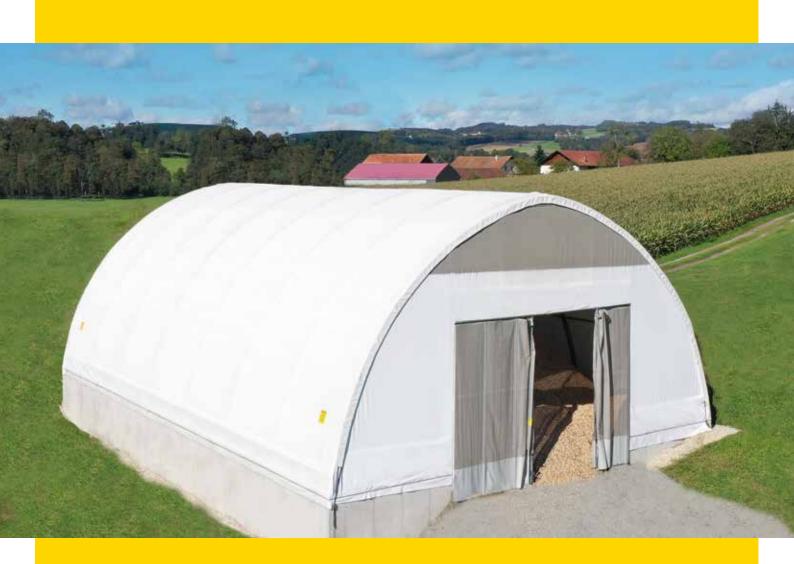

## **Tunnel Halls**

STEEL PIPE TUNNEL HALLS
I-BEAM TUNNEL HALLS

AGROTEL. | Tunnel Halls www.agrotel.eu

## **Steel Pipe Tunnel Hall**

The construction of the Steel Pipe Tunnel Hall consist of round pipes which are covered with a technical textile.

2,5 inch pipe: very solid

• Optimum cost performance ratio

• Short construction time