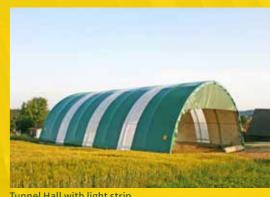

#### **5** GABLES AND DOORS

AGROTEL arched halls can be equipped with various textile gates and gables according to customer requirements. The materials net and tarpaulin can be combined with each other as desired. This allows the realisation of different ventilation solutions. Light strips can be installed to ensure optimum brightness.

Tunnel Hall with sliding door

Tunnel Hall with Big-Rib Rollup Door

Tunnel Hall with light strip

4 // 8 5 // 8 **AGROTEL**. | Textile Hall Construction www.agrotel.eu