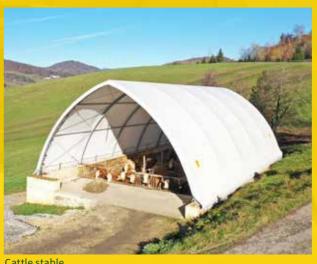

## **Tunnel Halls**

STEEL PIPE TUNNEL HALLS
I-BEAM TUNNEL HALLS



AGROTEL. | Tunnel Halls www.agrotel.eu

## **Steel Pipe Tunnel Hall**

The construction of the Steel Pipe Tunnel Hall consist of round pipes which are covered with a technical textile.

2,5 inch pipe: very solid





• Optimum cost performance ratio



• Short construction time

• Anchoring without concrete foundation possible



The construction of the I-Beam Tunnel Hall consists of double-T-girders covered with a technical textile.



IPE-beam: particularly resistant



• Great span widths possible

• Statically verifiable

• Flexible assembly and dismantling as well as expandable

• Short construction time

• Anchoring without concrete foundation possible

• High wind- and snowloads





Timber storage





Machine hall

2 // 8 3 // 8 **AGROTEL**. | Options www.agrotel.eu

## **Options**

#### **1 ANCHORING SYSTEMS**

Depending on the location, ground conditions and structural requirements, different foundation options are possible.

AGROTEL tunnel halls are the perfect building solution for all types of canopy requirements.

#### Anchorage by weight

**Ground nails** 

**Bolt anchor on** concrete foundation







#### **(2) SUPPORTING STEEL STRUCTURE**

- » Assessment of wind- and snowload depending on location according to EUROCODEEC1 and EUROCODE EC3 (up to 5 kN snowload and up to wind
- » Steel parts (S355) galvanized according to DIN EN ISO 1491:2009

#### **3 TECHNICAL TEXTILE**

#### The technical textile used for covering has the following properties:

- » Polyester fabric with p