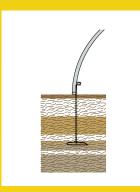

## **Steel Pipe Tunnel Hall**

The construction of the Steel Pipe Tunnel Hall consist of round pipes which are covered with a technical textile.

2,5 inch pipe: very solid

• Optimum cost performance ratio

• Short construction time

• Anchoring without concrete foundation possible

The construction of the I-Beam Tunnel Hall consists of double-T-girders covered with a technical textile.

IPE-beam: particularly resistant

• Great span widths possible