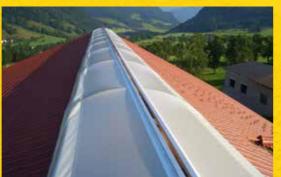

# **Light- and Ventilation Ridge**

AGROTEL's Illumination and Ventilation Ridge completes the aeration concept. This sophisticated design creates a very good chimney effect and used air is efficiently evacuated. The natural thermal of the stable is used optimally.

### CONSTRUCTION

Stable construction using aluminium arches; can be installed on membrane halls as well as on conventionally roofed buildings

### **ADVANTAGES**

- Ideal evacuation of used air
- Avoids excessive heating of the building
- Optimum fresh air supply
- Provides very good illumination conditions

### **FEATURES**

- » Width: 160 cm
- » Length per driving motor: up to 80 m
- Available versions: double sided model and single sided model
- » Sheeting: white technical textile (fire retardant with a low flammability, anti mildew treated, antistatic, UV stability, special coating against heat)
- » Type of drive: geared motor in combination with rack mechanism