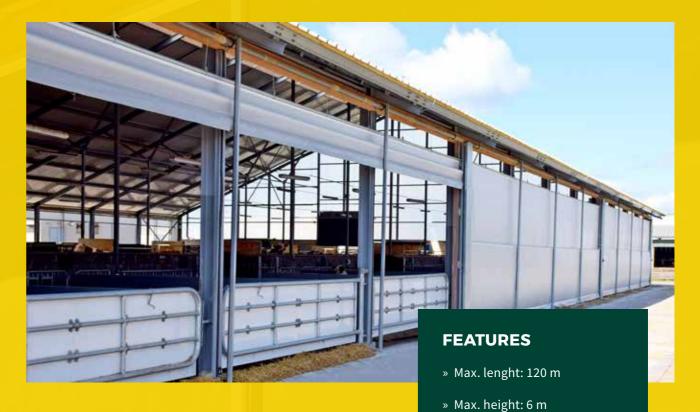

# WSS5 System 5

### **AREAS OF APPLICATION**

» System for large lateral openings

### **ADVANTAGES**

- Offers multiple possiblities, versatile applications
- Maximum space utilisation
- Complete ventilation and shading functionality
- Very robust even in large installations
- Technical textile is made of tarpaulin
- Optional: automatic sensor control system