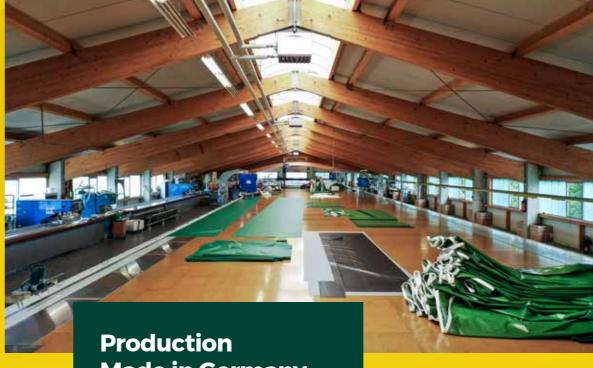

Made in Germany

With our unique technical-textile confection with production machines that are state of the art, the company owned steel construction, the in-house locksmith as well as a warehouse and logistics center at our site in Bavaria we can guarantee optimum quality and flexibility. Side-wall ventilation systems can be technically welded together in one working process up to 120 m length.