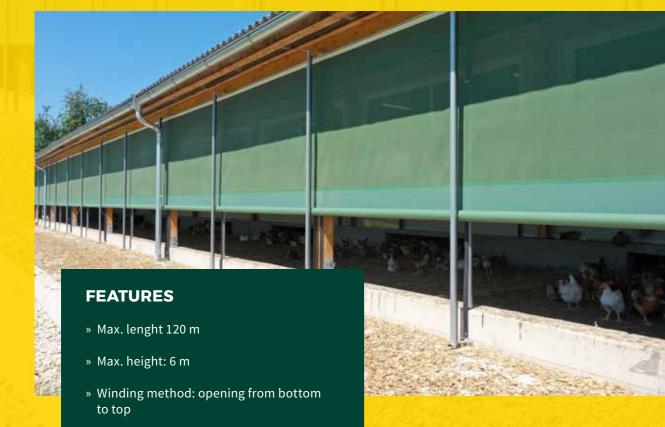

# WSS1 System 1

### **AREAS OF APPLICATION**

» Side-wall ventilation and covering for areas where livestock is not kept next to the wall at all times

### **ADVANTAGES**

- System can be raised completely
- Simple application, compact construction
- Optimum cost performance ratio
- Technical textile with either net, tarpaulin or a combination of both

» Type of the drive: plug-in motor or geared

motor

• Optional: automatic sensor control system

**FEATURES** » Max. lenght: 120 m » Max. height: 4 m » Winding method: opening from top to bottom, the sheeting is either overlapping WSS2 or folded together » Type of the drive: plug in System 2 motor or geared motor **AREA OF APPLICATION** » Side-wall ventilation and covering for installations with greater pedestal height **ADVANTAGES** • Ventilation from top to bottom, air tight at pedestal / to prevent direct drafts • Optimum cost performance ratio • Technical textile is made of tarpaulin • Optional: automatic sensor control system