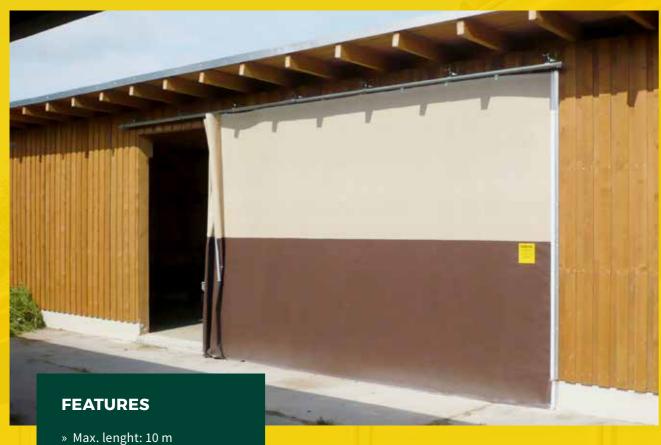

# WSS1 System 1

### **AREAS OF APPLICATION**

» Side-wall ventilation and covering for areas where livestock is not kept next to the wall at all times

### **ADVANTAGES**

- System can be raised completely
- Simple application, compact construction
- Optimum cost performance ratio
- Technical textile with either net, tarpaulin or a combination of both

» Type of the drive: plug-in motor or geared

motor

• Optional: automatic sensor control system

**FEATURES** » Max. lenght: 120 m » Max. height: 4 m » Winding method: opening from top to bottom, the sheeting is either overlapping WSS2 or folded together » Type of the drive: plug in System 2 motor or geared motor **AREA OF APPLICATION** » Side-wall ventilation and covering for installations with greater pedestal height **ADVANTAGES** • Ventilation from top to bottom, air tight at pedestal / to prevent direct drafts • Optimum cost performance ratio • Technical textile is made of tarpaulin • Optional: automatic sensor control system