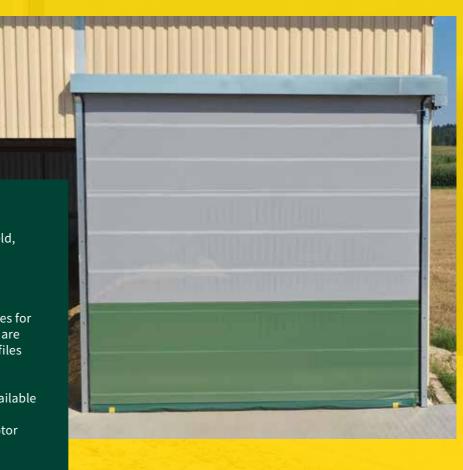

# WST7 Rib Roll Up Door

### **AREAS OF APPLICATION**

- » Barns
- » Service aisles
- » Hall entrance doors

### **ADVANTAGES**

- Optimum cost performance ratio
- Fast assembly
- Very stable and robust door
- Little mounting space needed