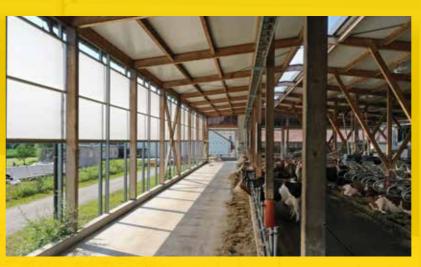

# WSS1 System 1

### **AREAS OF APPLICATION**

» Side-wall ventilation and covering for areas where livestock is not kept next to the wall at all times

### **ADVANTAGES**

- System can be raised completely
- Simple application, compact construction
- Optimum cost performance ratio
- Technical textile with either net, tarpaulin or a combination of both

» Type of the drive: plug-in motor or geared

motor

• Optional: automatic sensor control system

**FEATURES** » Max. lenght: 120 m » Max. height: 4 m » Winding method: opening from top to bottom, the sheeting is either overlapping WSS2 or folded together » Type of the drive: plug in System 2 motor or geared motor **AREA OF APPLICATION** » Side-wall ventilation and covering for installations with greater pedestal height **ADVANTAGES** • Ventilation from top to bottom, air tight at pedestal / to prevent direct drafts • Optimum cost performance ratio • Technical textile is made of tarpaulin • Optional: automatic sensor control system