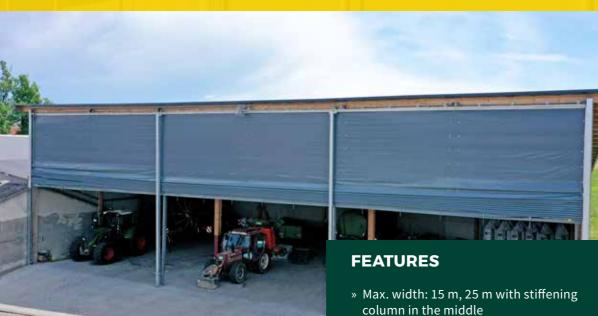

# WSS5 System 5

### **AREAS OF APPLICATION**

» System for large lateral openings

### **ADVANTAGES**

- Offers multiple possiblities, versatile applications
- Maximum space utilisation
- Complete ventilation and shading functionality
- Very robust even in large installations
- Technical textile is made of tarpaulin
- Optional: automatic sensor control system

geared motor