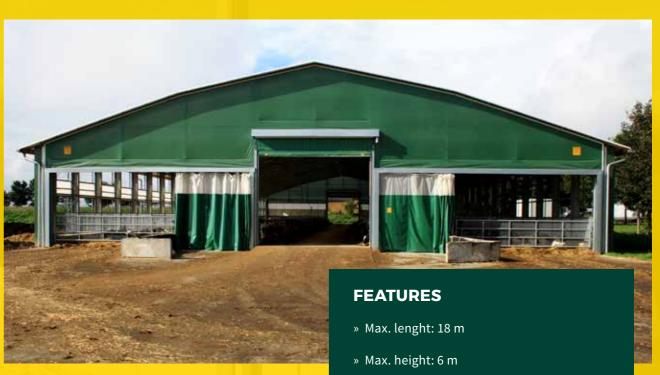

# WSS4 System 4

### **AREAS OF APPLICATION**

» Versatile applications in all barns

### **ADVANATAGES**

- Offers multiple possiblities, versatile applications
- Maximum space utilisation
- Complete ventilation and shading functionality
- Little mounting space
- Perfectly suitable for existing buildings
- Technical textile is made of tarpaulin
- Optional: automatic sensor control system

### **FEATURES**

- » Max. lenght: 120 m
- » Max. height: 4,5 m
- » Winding method: allrounder, opening possible from top and bottom, middle position for shadowing
- » Type of drive: plug-in motor or geared motor