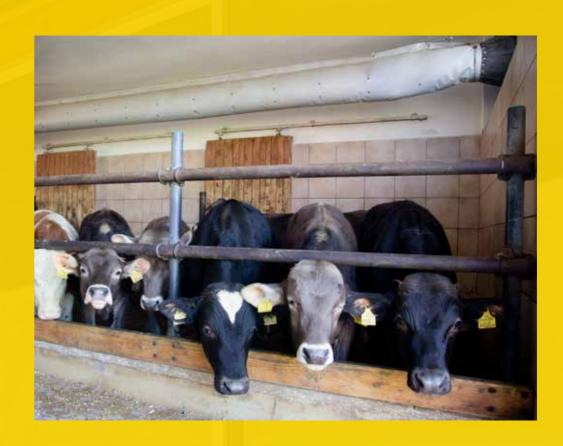

### **CATTLE FARMING**

Beef fattening farm "animal welfare award 2020"

### **DAIRY CATTLE FARMING**

Doors at a dairy cattle barn