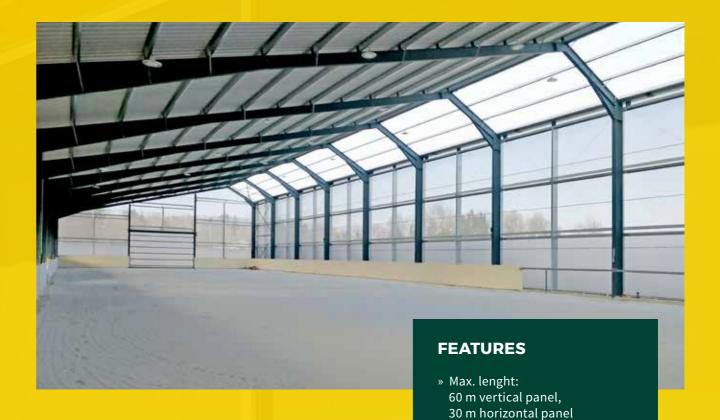

## **Panels**

### **AREAS OF APPLICATION**

Panels are fixed textile wall coverings which can be used in all areas where there is no need to open the side walls, e.g. as gabel, side walls, as dust protection, in production halls, in riding arenas.

### **ADVANTAGES**

- » Enable optimum lighting and air conditions
- » Flexible use, individual confection
- » Technical textile with either net, tarpaulin or a combination of both

AGROTEL. | Ventilation www.agrotel.eu