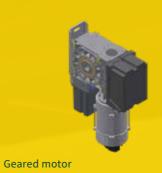

## **Drives**

The AGROTEL wind protection systems are operated either with a plug-in drive or with a geared motor. Which motor is used depends on the type and size of the system. All motors are specially adapted to AGROTEL systems and doors.

### **ADVANTAGES**

- System can be raised completely
- Simple application, compact construction
- Optimum cost performance ratio
- Technical textile with either net, tarpaulin or a combination of both

» Type of the drive: plug-in motor or geared

### **FEATURES**

- » Max. lenght: 120 m
- » Max. height: 4,5 m
- » Winding method: allrounder, opening possible from top and bottom, middle position for shadowing
- » Type of drive: plug-in motor or geared motor

» Type of drive: plug-in motor or

» Remote control available

lower area

geared motor

### **FEATURES**

- » Max. width: 7 m singlefield,15 m multifield
- » Max. height: 8 m
- » Integrated stiffening tubes for extra stability, the pipes are guided laterally in u-profiles with sealing brushes
- » Radio remote control available
- » Type of drive: geared motor

### **ADVANTAGES**

- Freestanding / unclamped
- Large door openings
- Big entrance gateways with few pillars necessary
- High wind stability

- » Max. height: 10 m
- » Welded-on straps are provided with ball bearing mounted rollers, are connected by a chain via a gear wheel guided from bottom to top, Optional: movable supports
- » Radio remote control available
- » Type of drive: geared motor

### **FEATURES**

- » Width: 160 cm
- » Length per driving motor: up to 80 m
- Available versions: double sided model and single sided model
- » Sheeting: white technical textile (fire retardant with a low flammability, anti mildew treated, antistatic, UV stability, special coating against heat)
- » Type of drive: geared motor in combination with rack mechanism