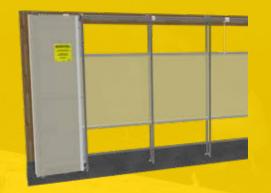

# WSS1 System 1

### **AREAS OF APPLICATION**

» Side-wall ventilation and covering for areas where livestock is not kept next to the wall at all times

### **ADVANTAGES**

- System can be raised completely
- Simple application, compact construction
- Optimum cost performance ratio
- Technical textile with either net, tarpaulin or a combination of both

» Type of the drive: plug-in motor or geared

motor

• Optional: automatic sensor control system

**FEATURES** » Max. lenght: 120 m » Max. height: 4 m » Winding method: opening from top to bottom, the sheeting is either overlapping WSS2 or folded together » Type of the drive: plug in System 2 motor or geared motor **AREA OF APPLICATION** » Side-wall ventilation and covering for installations with greater pedestal height **ADVANTAGES** • Ventilation from top to bottom, air tight at pedestal / to prevent direct drafts • Optimum cost performance ratio • Technical textile is made of tarpaulin • Optional: automatic sensor control system