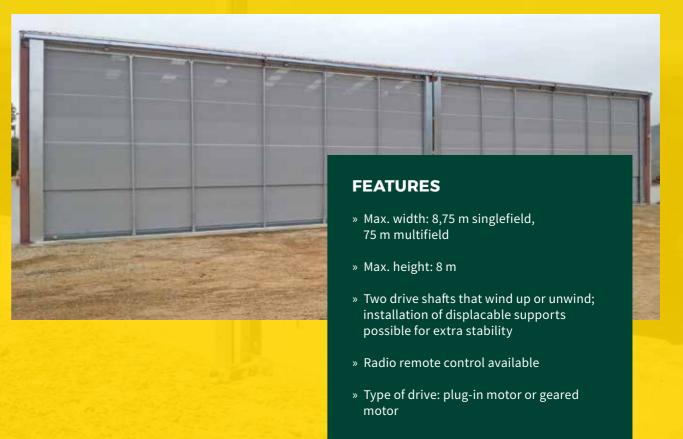

# WST9 Big Rib Roll Up Door

### **AREAS OF APPLICATION**

- » Feeding table
- » Garage
- » Machine hall

### **ADVANTAGES**

- Very stable and robust door
- Fast-moving door high opening and closing speed

### **FEATURES**

- » Max. width: 7 m singlefield,15 m multifield
- » Max. height: 8 m
- » Integrated stiffening tubes for extra stability, the pipes are guided laterally in u-profiles with sealing brushes
- » Radio remote control available
- » Type of drive: geared motor