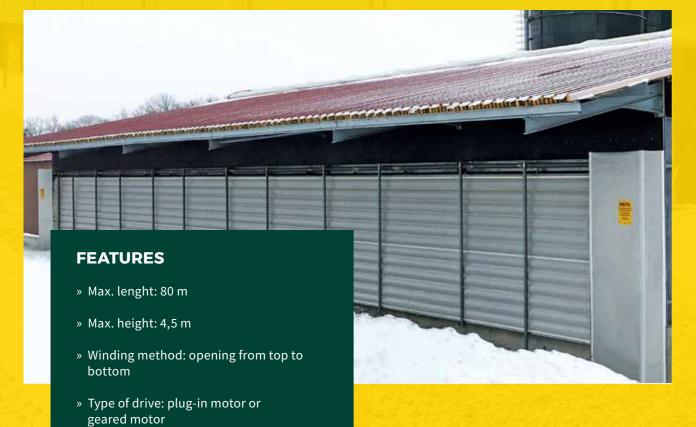

# WSS4 System 4

### **AREAS OF APPLICATION**

» Versatile applications in all barns

### **ADVANATAGES**

- Offers multiple possiblities, versatile applications
- Maximum space utilisation
- Complete ventilation and shading functionality
- Little mounting space
- Perfectly suitable for existing buildings
- Technical textile is made of tarpaulin
- Optional: automatic sensor control system

### **FEATURES**

- » Max. lenght: 120 m
- » Max. height: 4,5 m
- » Winding method: allrounder, opening possible from top and bottom, middle position for shadowing
- » Type of drive: plug-in motor or geared motor