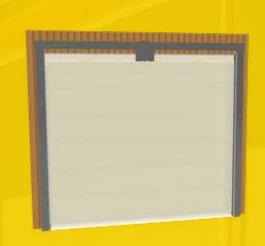

# WSS1 System 1

### **AREAS OF APPLICATION**

» Side-wall ventilation and covering for areas where livestock is not kept next to the wall at all times

### **ADVANTAGES**

- System can be raised completely
- Simple application, compact construction
- Optimum cost performance ratio
- Technical textile with either net, tarpaulin or a combination of both

» Type of the drive: plug-in motor or geared

motor

• Optional: automatic sensor control system

**FEATURES** » Max. lenght: 120 m » Max. height: 4 m » Winding method: opening from top to bottom, the sheeting is either overlapping WSS2 or folded together » Type of the drive: plug in System 2 motor or geared motor **AREA OF APPLICATION** » Side-wall ventilation and covering for installations with greater pedestal height **ADVANTAGES** • Ventilation from top to bottom, air tight at pedestal / to prevent direct drafts • Optimum cost performance ratio • Technical textile is made of tarpaulin • Optional: automatic sensor control system