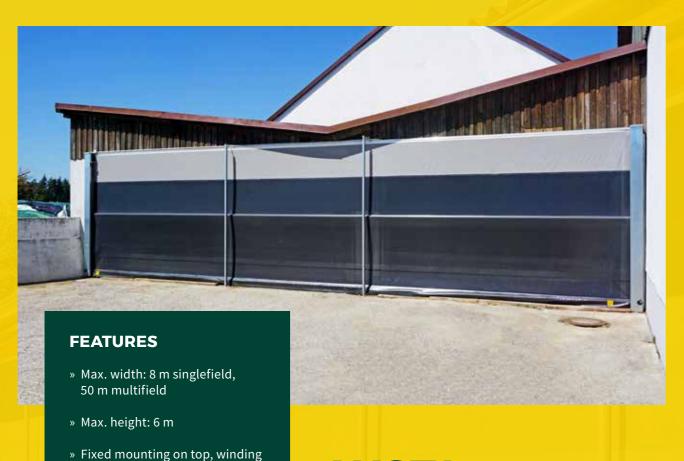

# WSS5 System 5

### **AREAS OF APPLICATION**

» System for large lateral openings

### **ADVANTAGES**

- Offers multiple possiblities, versatile applications
- Maximum space utilisation
- Complete ventilation and shading functionality
- Very robust even in large installations
- Technical textile is made of tarpaulin
- Optional: automatic sensor control system

geared motor