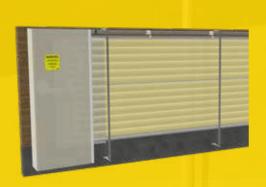

# WSS1 System 1

### **AREAS OF APPLICATION**

» Side-wall ventilation and covering for areas where livestock is not kept next to the wall at all times

### **ADVANTAGES**

- System can be raised completely
- Simple application, compact construction
- Optimum cost performance ratio
- Technical textile with either net, tarpaulin or a combination of both

» Type of the drive: plug-in motor or geared

motor

• Optional: automatic sensor control system

**FEATURES** » Max. lenght: 120 m » Max. height: 4 m » Winding method: opening from top to bottom, the sheeting is either overlapping WSS2 or folded together » Type of the drive: plug in System 2 motor or geared motor **AREA OF APPLICATION** » Side-wall ventilation and covering for installations with greater pedestal height **ADVANTAGES** • Ventilation from top to bottom, air tight at pedestal / to prevent direct drafts • Optimum cost performance ratio • Technical textile is made of tarpaulin • Optional: automatic sensor control system