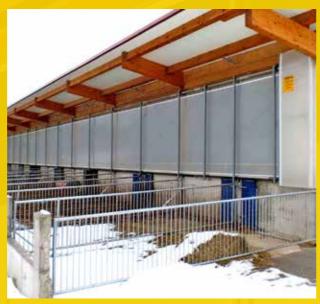

# WSS1 System 1

### **AREAS OF APPLICATION**

» Side-wall ventilation and covering for areas where livestock is not kept next to the wall at all times

### **ADVANTAGES**

- System can be raised completely
- Simple application, compact construction
- Optimum cost performance ratio
- Technical textile with either net, tarpaulin or a combination of both

» Type of the drive: plug-in motor or geared