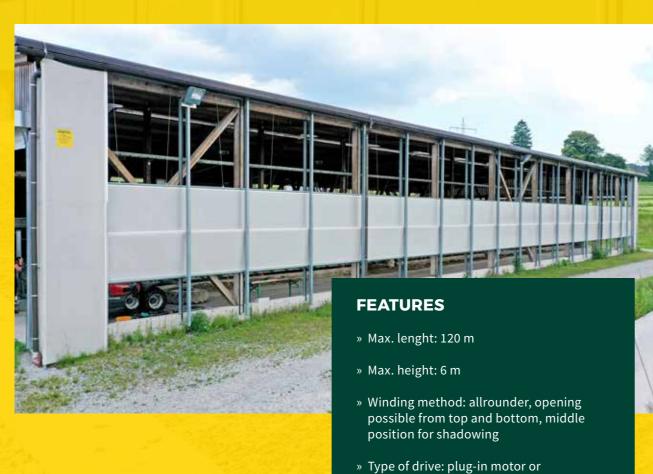

# WSS4 System 4

### **AREAS OF APPLICATION**

» Versatile applications in all barns

### **ADVANATAGES**

- Offers multiple possiblities, versatile applications
- Maximum space utilisation
- Complete ventilation and shading functionality
- Little mounting space
- Perfectly suitable for existing buildings
- Technical textile is made of tarpaulin
- Optional: automatic sensor control system

### **FEATURES**

- » Max. lenght: 120 m
- » Max. height: 4,5 m
- » Winding method: allrounder, opening possible from top and bottom, middle position for shadowing
- » Type of drive: plug-in motor or geared motor