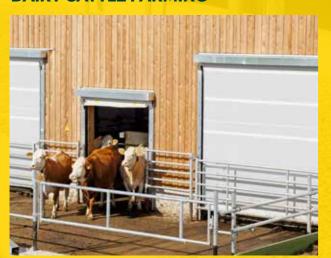

gs ensure excellent stability and durability.

- » Consisting of galvanized steel and a rubber protection
- » Thickness between 20 and 100 mm, depending on the situation and dimension









Tensioning Type 20

Tensioning Type 35

Tensioning Type 50

Tensioning Type 100

## **Certificates**

In order to ensure the highest quality and functionality of our products, we undergo various assessments. Our products are TÜV and CE certified and AGROTEL's quality management and environmental management are certified according to ISO 9001 and ISO 14001.







AGROTEL. | Typical applications

## **Typical applications**

### **CHICKEN FARMING**



### **PIG FARMING**



Pig free-range farming

### **CATTLE FARMING**



Beef fattening farm "animal welfare award 2020"

### **DAIRY CATTLE FARMING**



Doors at a dairy cattle barn

### **GOAT FARMING**



Textile goat barn with wind protection systems

### **OUR OFFERS IN THE FIELD OF STABLE CONSTRUCTION**



AGROTEL comfort barn for dairy cattle



AGROTEL Cosyhome calf home



## Windprotection Systems Textile Doors

CURTAINS AND TEXTILE DOORS

### **AGROTEL GMBH**

HARTHAM 9 94152 NEUHAUS AM INN DEUTSCHLAND

TEL.: +49 (0) 8503 914 99 0 FAX: +49 (0) 08503 914 99 33 E-MAIL: INFO@AGROTEL.EU

### AGROTEL HANDELSGES.M.B.H.

GOLDBERG 2 4761 ENZENKIRCHEN ÖSTERREICH

TEL.: +43 (0) 7762 2777 0 FAX: +43 (0) 7762 2777 33 E-MAIL: OFFICE@AGROTEL.EU

YOUR CONTACT PERSON

www.agrotel.eu